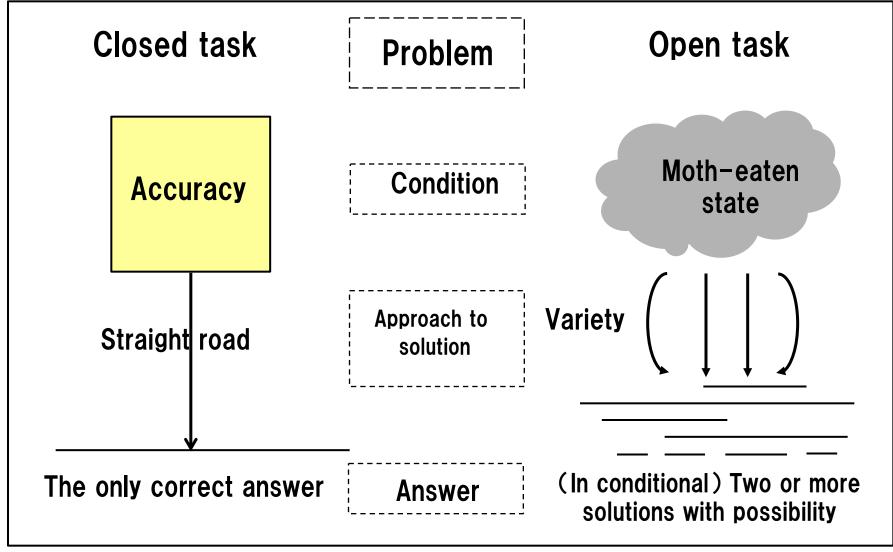

## It introduces an open task.

The answer with what problem it having grappled at the school is easy. It has grappled with the problem that the teacher taught how to solve. Official of the Closed task is as follows.

(Accurate condition)+(Established solution) ⇒ (The only correct answer)

It is a demerit mark when coming off from the established solution (idea method) right and left even by one step.

It is assumed that there are two types of ideas in psychology.

How to fly cannot be taught to the bird that put it in the bird cage.

"Various approaches that reach the solution", "Difference of the level by which the real root of the problem is dug down", and "There is a variation in the solution" The muscular power of creativity cannot be forged when not flying away to the space of the open task that allows this.