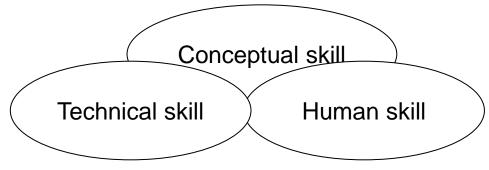

# (4) Three skills (Robert Cats)

#### Technical skill

The technique, the process, the procedure, and the technique in a special area are understood, and those capabilities in length and breadth to make good use of.

It is the most concrete, and it requested by a lot of people in the age of specialization.

#### **Humanity skill**

Ability to demonstrate each one member's ability in organization, and for environment that each other puts ones' efforts together to make.

The advanced one accepts the existence of a viewpoint, recognition, and belief different from me, and a word, behavior of others, and true aims understand something. The self-performed action is told by other party's form of presentation.

#### Conceptual skill

Ability to catch things and undertaking activities overall. It is understood that the function of the organization is related according to mutual. How certain one change influences the entire function is recognized.