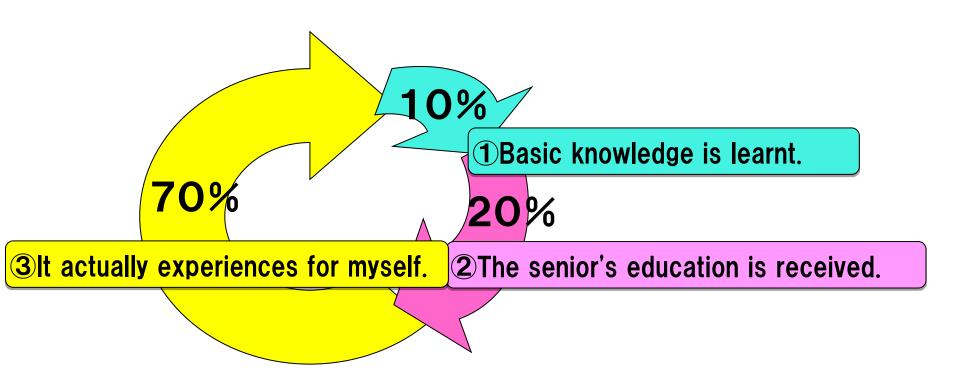

## (3) Law of 1-2-7 (Cycle of growth)

- •It is repeated at the level with higher this cycle.
- This cycle is repeated even when working on new work.