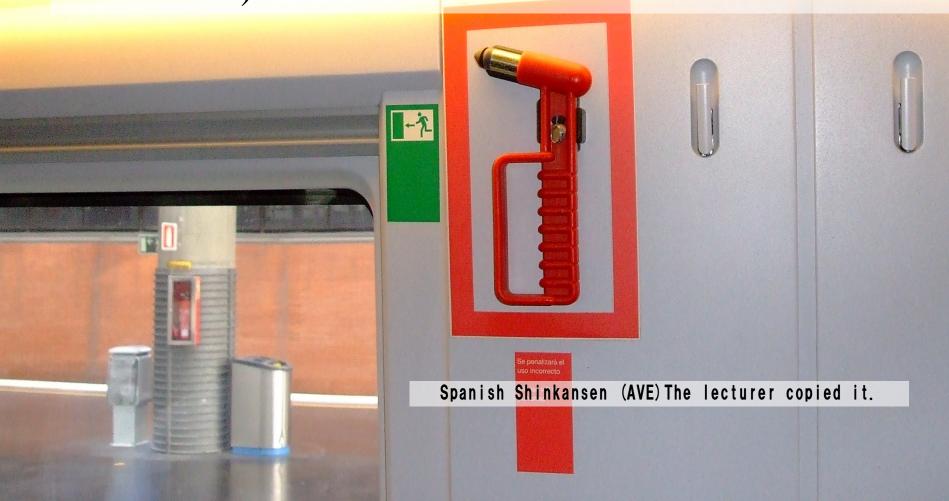

# Transition: Form of lecture

Spain: It doesn't limit to Shinkansen, and it is equipped the conventional rail and the bus, etc. with the hammer for the emergency (It breaks the glass and escape from the window).