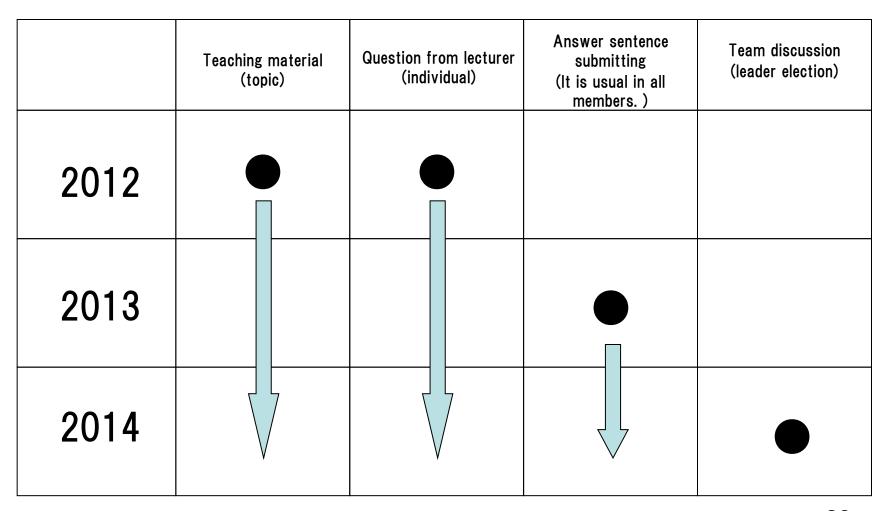

It was continuous for the lecturer of the culture shock.

Transition of form

It is not possible to make it to such a topic alone though an interest and an interesting topic are seriously heard. Moreover, there is no question at all, and it takes time to answer the lecturer's question. The following decided to be done as measures.

★The answer sentence of the question on the hilt that takes time is written.

★The leader is elected by mutual vote, it discusses in the team, and the report is submitted.

Concentrated level to the lecture came to go up gradually by the way above.